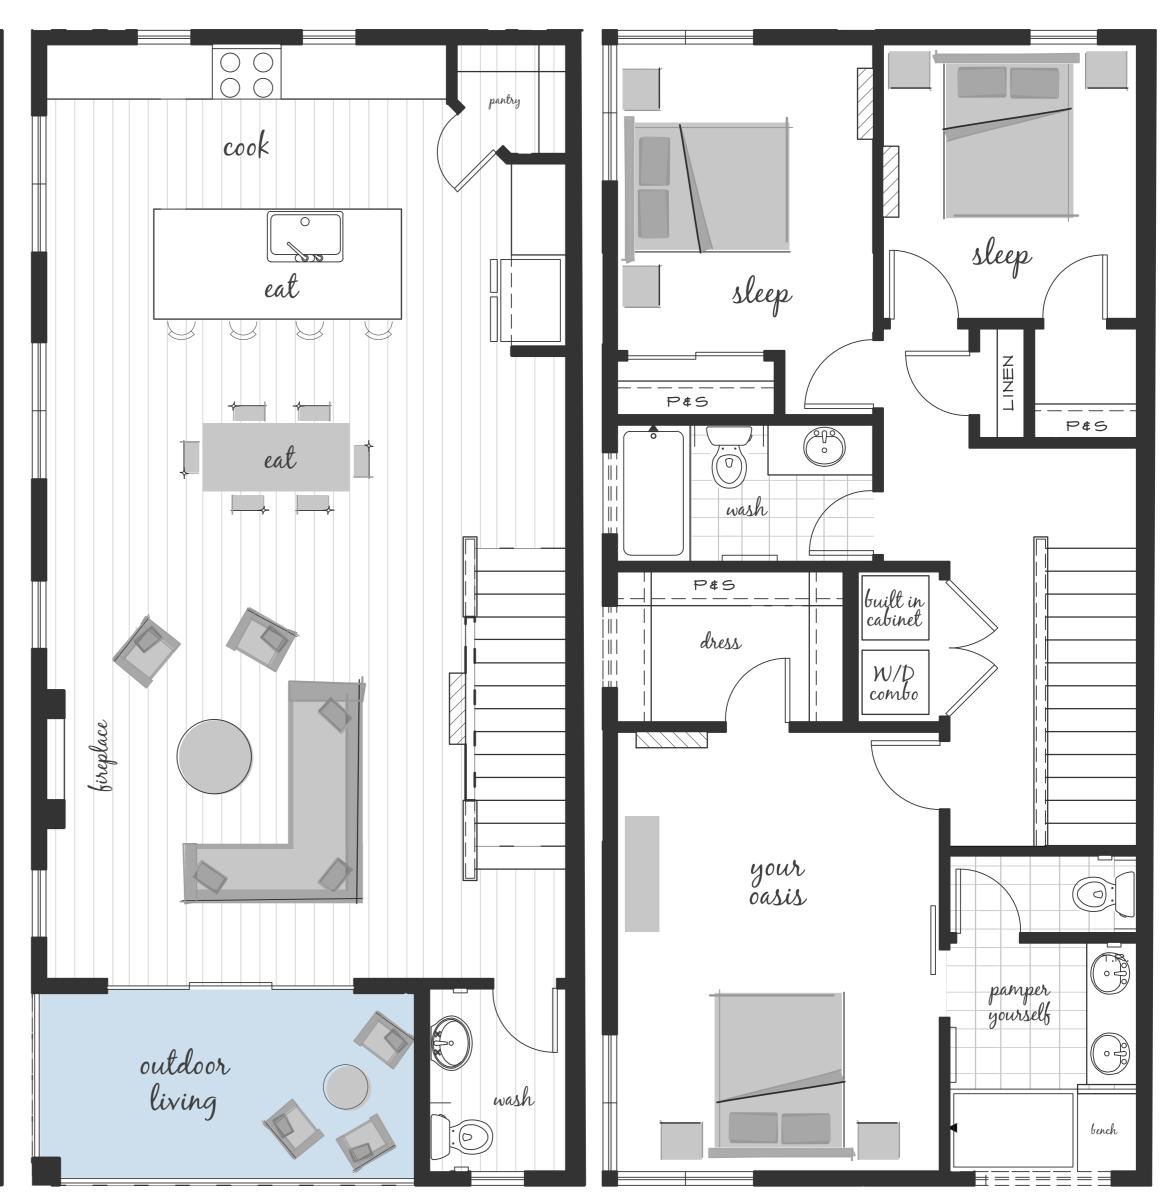

## Designer features

Light & Bright End Unit Spacious Kitchen & Dining Covered Heated Outdoor Living Space for the Whole Family





westcotthomes.com

Lower Floor

In a continuous effort to improve its products, the builder reserves the right in its sole discretion to make changes or modifications to maps, plans, specifications, materials, features, and colors without notice. All maps, plans, landscaping and elevation renderings are artists' conceptions and are not to scale. Each of the Westcott Homes communities is developed by a separate limited liability company (LLC) or is a separate corporate entity.





## Main Floor

## Upper Floor