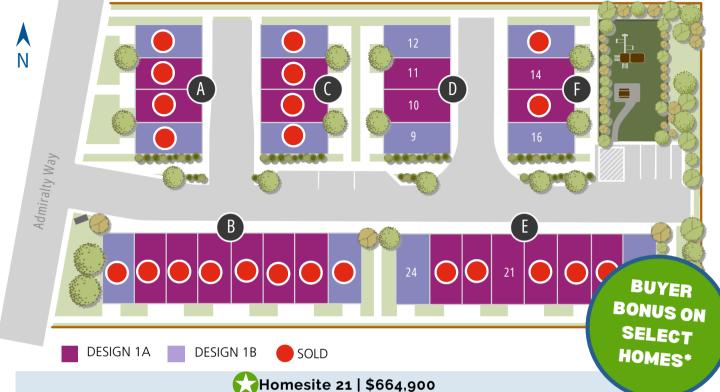

## 32 DOWNFIELD

Homesite 21 | \$664,900 Design 1A | 1626sf | 3 Bedroom | 3.5 Bath

Includes Appliances, Built-In Breakfast Seating, Laminate Throughout & Car Charger Colonial Color Scheme

> Homesite 24 | \$694,900 Design 1A | 1646sf | 4 Bedroom | 3.5 Bath

Includes Appliances, Built-In Breakfast Seating, Laminate Throughout & Car Charger Contemporary Color Scheme

## Homesite 14 | \$664,900 Design 1A | 1626sf | 3 Bedroom | 3.5 Bath

Includes Appliances, Built-In Breakfast Seating & Car Charger Contemporary Color Scheme

## **NEW LISTING**

Homesite 16 | \$699,900 Design 1B | 1646sf | 4 Bedroom | 3.5 Bath

Includes Appliances, Built-In Breakfast Seating, Laminate Throughout & Car Charger Contemporary Color Scheme

\*Restrictions apply. Bonus tied to our trusted lender. Seller reserves the right to change the product offering & pricing without notice. Ask Site Agent for details.