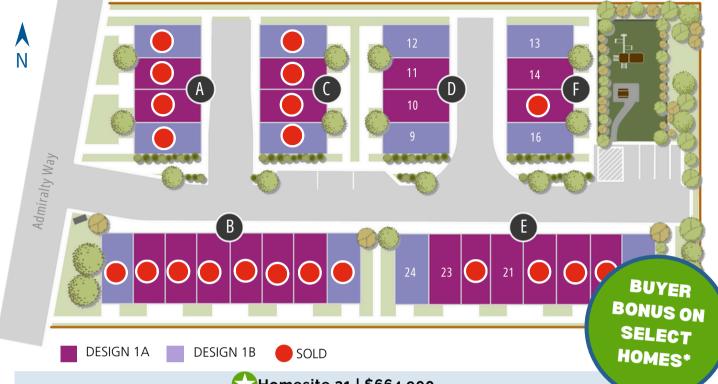

## 32 DOWNFIELD

Homesite 21 | \$664,900 Design 1A | 1626sf | 3 Bedroom | 3.5 Bath

Includes Appliances, Built-In Breakfast Seating, Laminate Throughout & Car Charger Colonial Color Scheme

Homesite 23 | \$664,900 Design 1A | 1626sf | 3 Bedroom | 3.5 Bath

Includes Appliances, Built-In Breakfast Seating, Laminate Throughout & Car Charger Colonial Color Scheme

Homesite 24 | \$694,900 Design 1A | 1646sf | 4 Bedroom | 3.5 Bath

Includes Appliances, Built-In Breakfast Seating, Laminate Throughout & Car Charger Contemporary Color Scheme

## **NEW LISTING**

Homesite 14 | \$664,900 Design 1A | 1626sf | 3 Bedroom | 3.5 Bath

Includes Appliances, Built-In Breakfast Seating & Car Charger Contemporary Color Scheme

> Homesite 13 | \$694,900 Design 1A | 1646sf | 4 Bedroom | 3.5 Bath

Includes Appliances, Built-In Breakfast Seating & Car Charger Colonial Color Scheme

\*Restrictions apply. Bonus tied to our trusted lender. Seller reserves the right to change the product offering & pricing without notice. Ask Site Agent for details. Renderings, photos & views are approximate, but not guaranteed. Subject to change. 1/10/2025