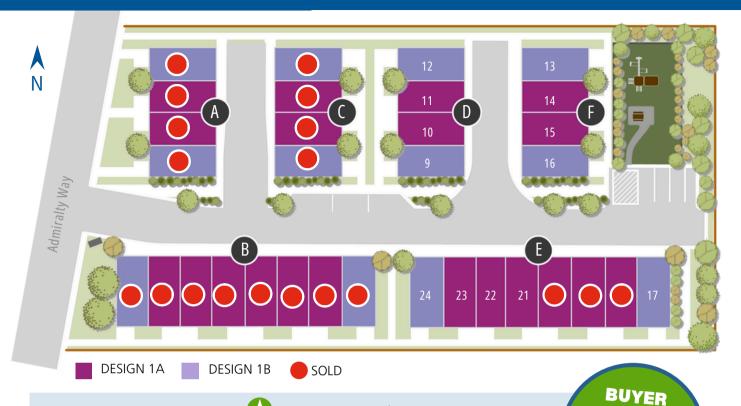

## 32 DOWNFIELD

Homesite 23 | \$664,900

Design 1A | 1626sf | 3 Bedroom | 3.5 Bath

Includes Appliances, Built-In Breakfast Seating,

Laminate Throughout & Car Charger

Colonial Color Scheme

Homesite 22 | \$664,900

Design 1A | 1626sf | 3 Bedroom | 3.5 Bath
Includes Appliances, Built-In Breakfast Seating,
Laminate Throughout & Car Charger
Contemporary Color Scheme

Homesite 17 | \$694,900

Design 1B | 1646 sf | 4 Bedroom | 3.5 Bath

ht & Bright End Unit Close to Park Includes Appliance

Light & Bright End Unit Close to Park, Includes Appliances, Built-in Breakfast Nook Laminate Throughout & Car Charger Colonial Color Scheme

## **NEW LISTING**

Homesite 15 | \$664,900 Design 1A | 1626sf | 3 Bedroom | 3.5 Bath

Includes Appliances, Built-In Breakfast Seating, Laminate Throughout & Car Charger Colonial Color Scheme

\*Restrictions apply. Bonus tied to our trusted lender. Seller reserves the right to change the product offering & pricing without notice. Ask Site Agent for details. Renderings, photos & views are approximate, but not guaranteed. Subject to change. 12/19/2024