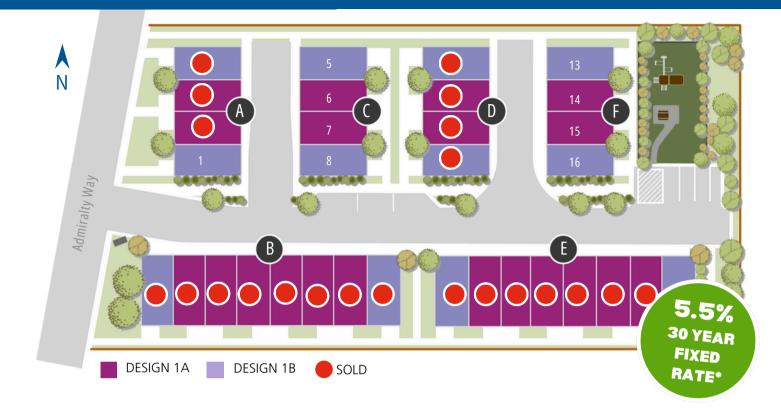

## 32 DOWNFIELD

## 5.5% 30 YEAR FIXED RATE & FALL MOVE-INS!

Homesite 6 | \$669,900 Design 1A | 1626sf | 3 Bedroom | 3.5 Bath Include Appliances, Built-In Breakfast Seating & Car Charger Colonial Color Scheme

## Homesite 7 | \$674,900 Design 1A | 1626sf | 3 Bedroom | 3.5 Bath

Include Appliances, Built-In Breakfast Seating, Laminate Throughout & Car Charger Contemporary Color Scheme

> Homesite 8 | \$694,900 Design 1B | 1646 sf | 4 Bedroom | 3.5 Bath

Include Appliances, Built-In Breakfast Seating & Car Charger Contemporary Color Scheme

Homesite 1 | \$694,900 Design 1B | 1646 sf | 4 Bedroom | 3.5 Bath Include Appliances, Built-In Breakfast Seating & Car Charger Colonial Color Scheme

Contact Agent: Jenell Steltz (425) 356-7033 jsteltz@windermere.com

Downfield 15423 Admiralty Way Lynnwood, WA