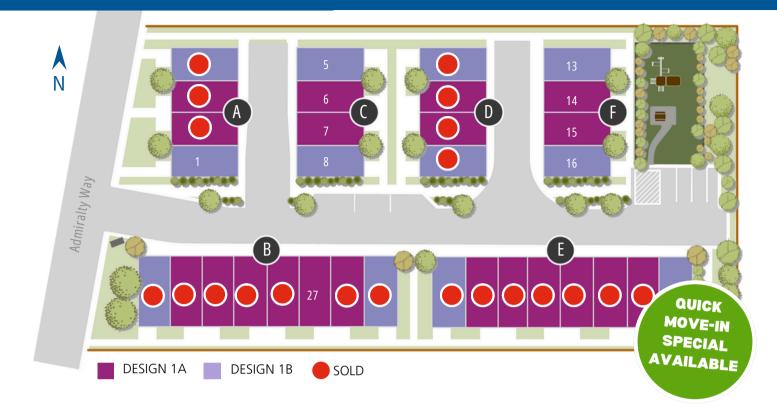

## Homesite 27 | \$671,900 Design 1A | 1626sf | 3 Bedroom | 3.5 Bath

Include Appliances, Built-In Breakfast Seating, Laminate Flooring Throughout & Car Charger Classic White Color Scheme & September Move-In!

### Homesite 7 | \$674,900 Design 1A | 1626sf | 3 Bedroom | 3.5 Bath

Include Appliances, Built-In Breakfast Seating, Laminate Throughout & Car Charger Contemporary Color Scheme

> Homesite 1 | \$694,900 Design 1B | 1646 sf | 4 Bedroom | 3.5 Bath Include Appliances, Built-In Breakfast Seating & Car Charger

Colonial Color Scheme

### Homesite 8 | \$694,900 Design 1B | 1646 sf | 4 Bedroom | 3.5 Bath

Include Appliances, Built-In Breakfast Seating & Car Charger Contemporary Color Scheme

\*Seller reserves the right to change the product offering & pricing without notice. Restrictions apply to any bonus. Must use preferred lender to receive Interest Rate Special. Ask Site Agent for details. Renderings, photos & views are approximate, but not guaranteed. Subject to change. 09/12/2024