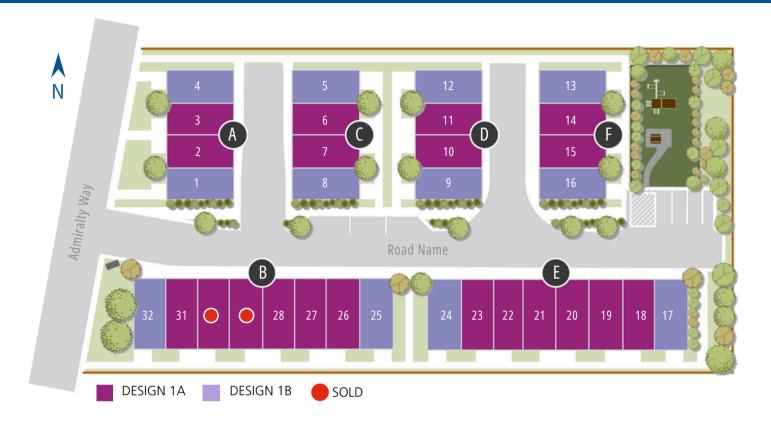

## Design 1A | 1626sf | 3 Bedroom | 3.5 Bath

Include Appliances, Built-In Breakfast Seating, Laminate Flooring Throughout & Car Charger Classic White Color Scheme September Move-In!

Homesite 26 | \$669,900

Homesite 28 | \$669,900

Homesite 31 | \$669,900

\*Seller reserves the right to change the product offering & pricing without notice. Restrictions apply to any bonus. Ask Site Agent for details. Renderings, photos & views are approximate, but not guaranteed. Subject to change. 06/28/2024